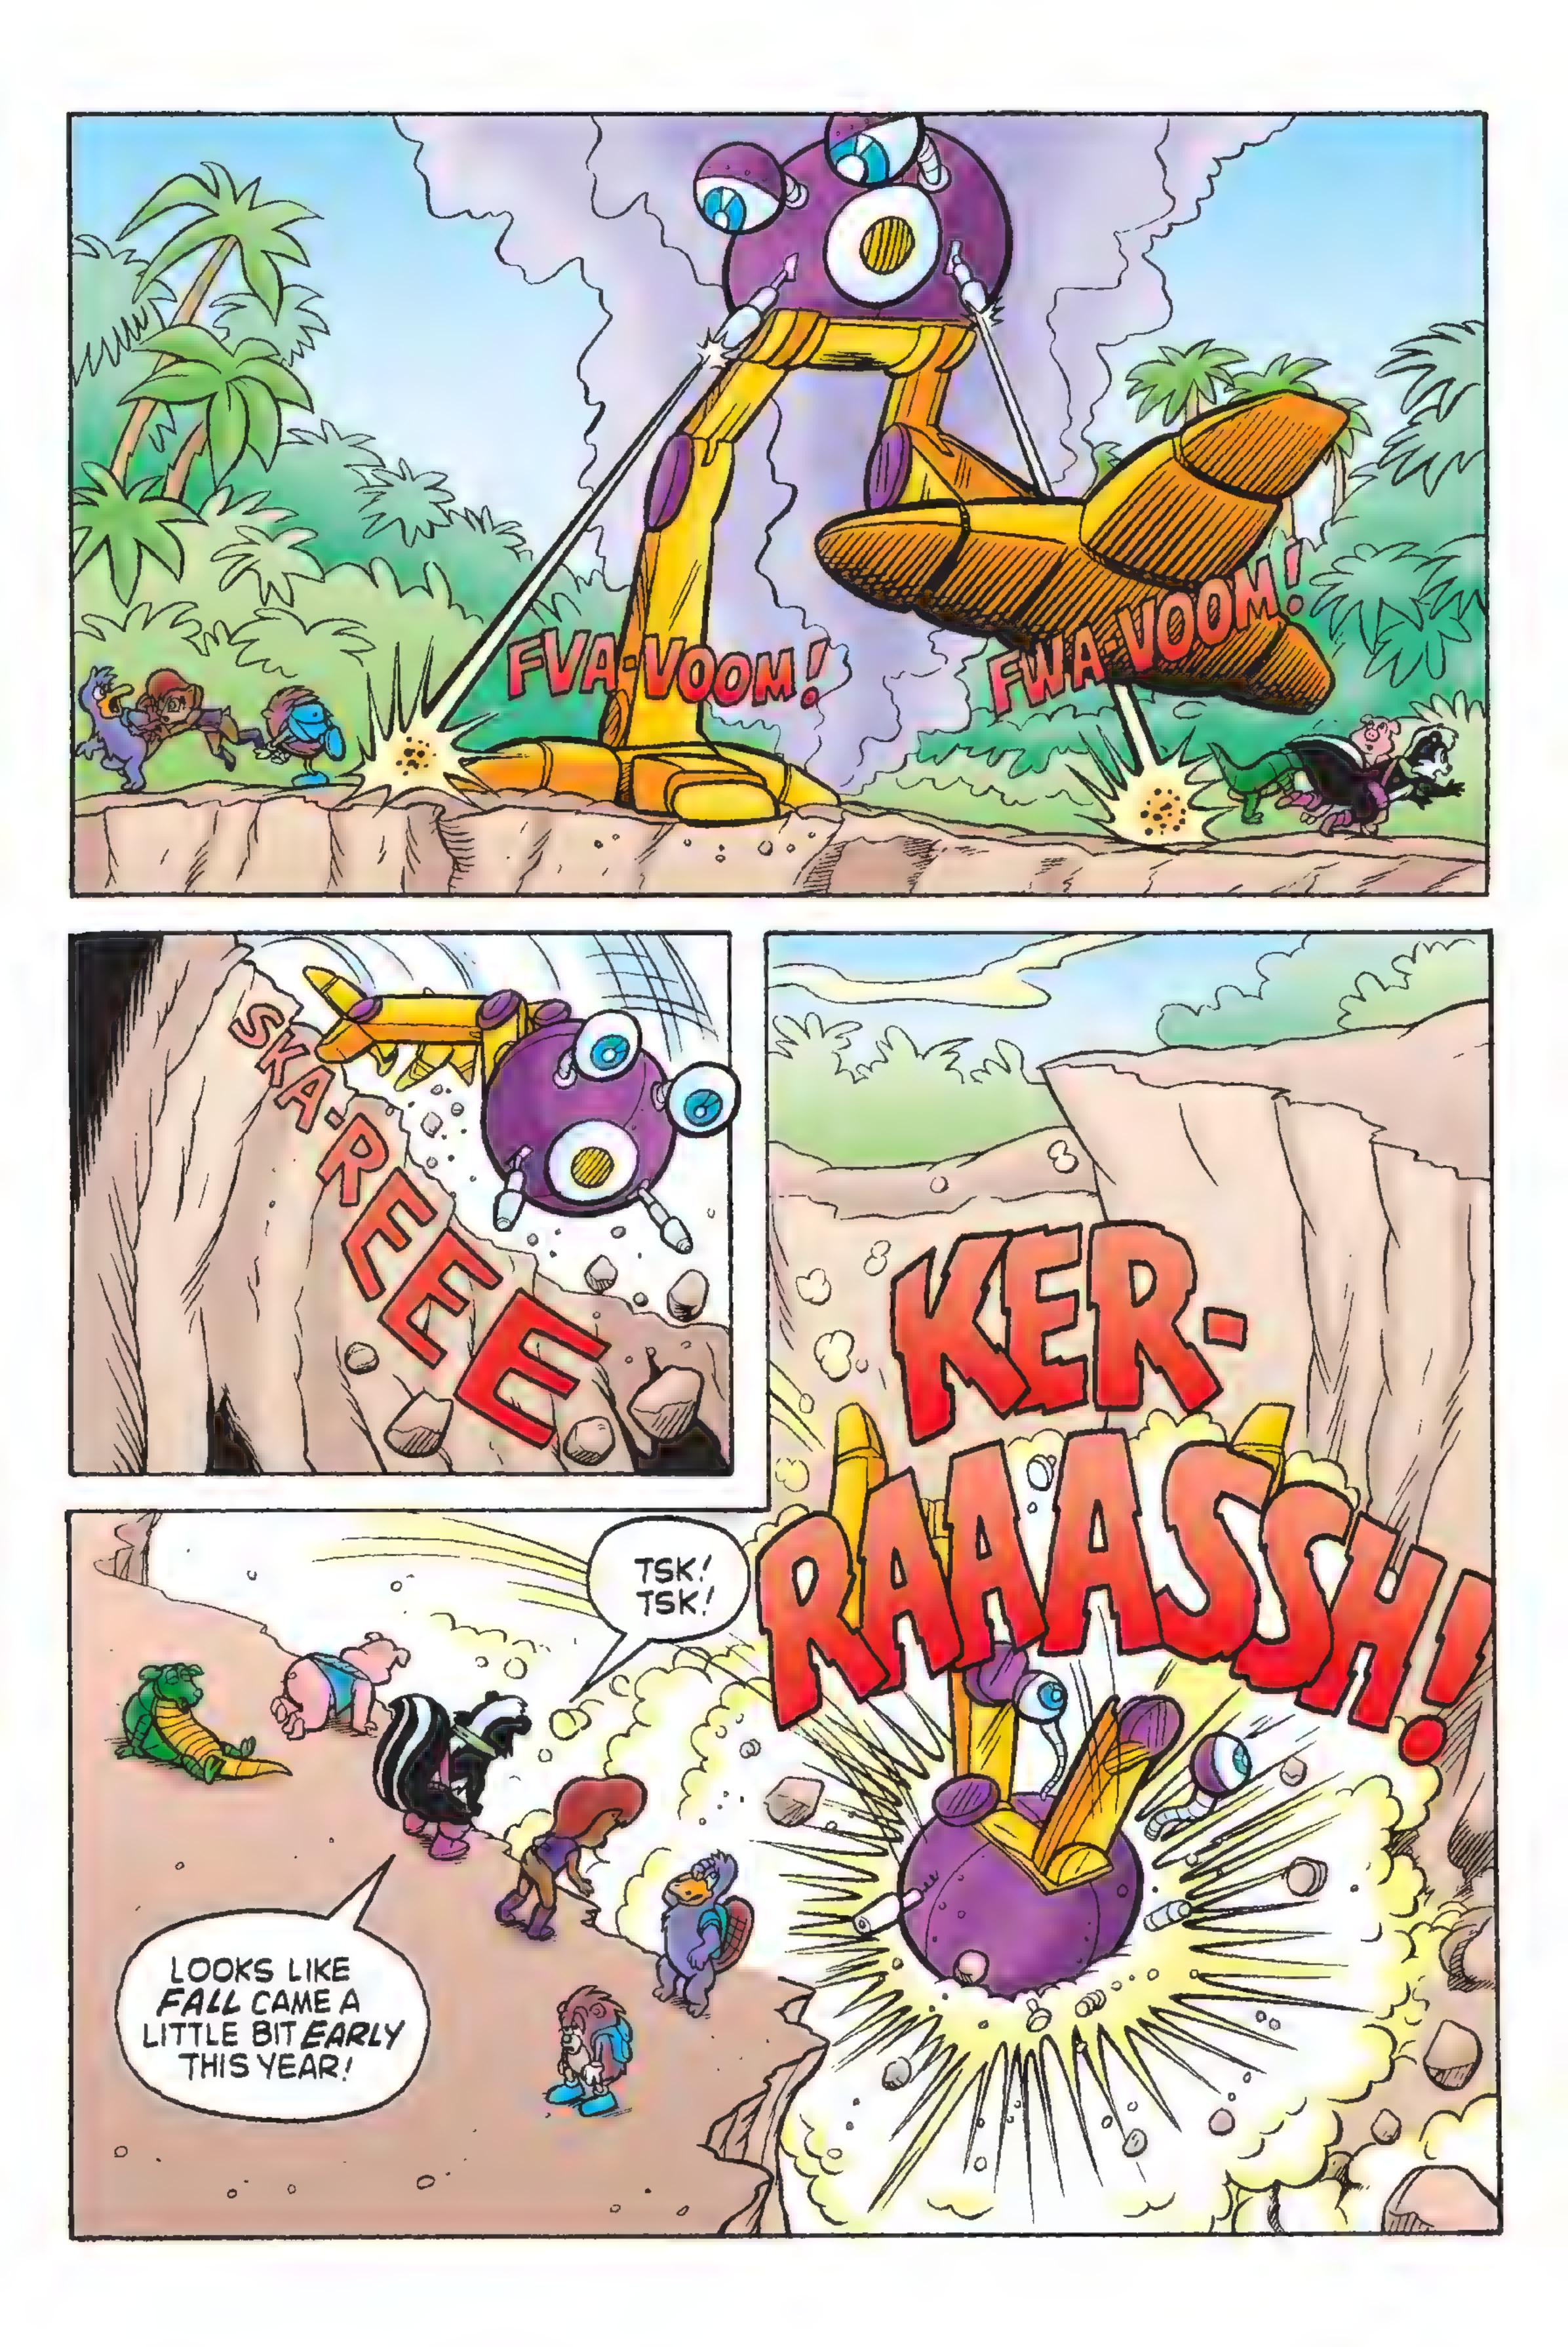

As Robotnik's forces grow in size and strength, Princess Sally knows the Freedom Fighters must do the same. And so, she begins to recruit the next generation

of Freedom Fighters....